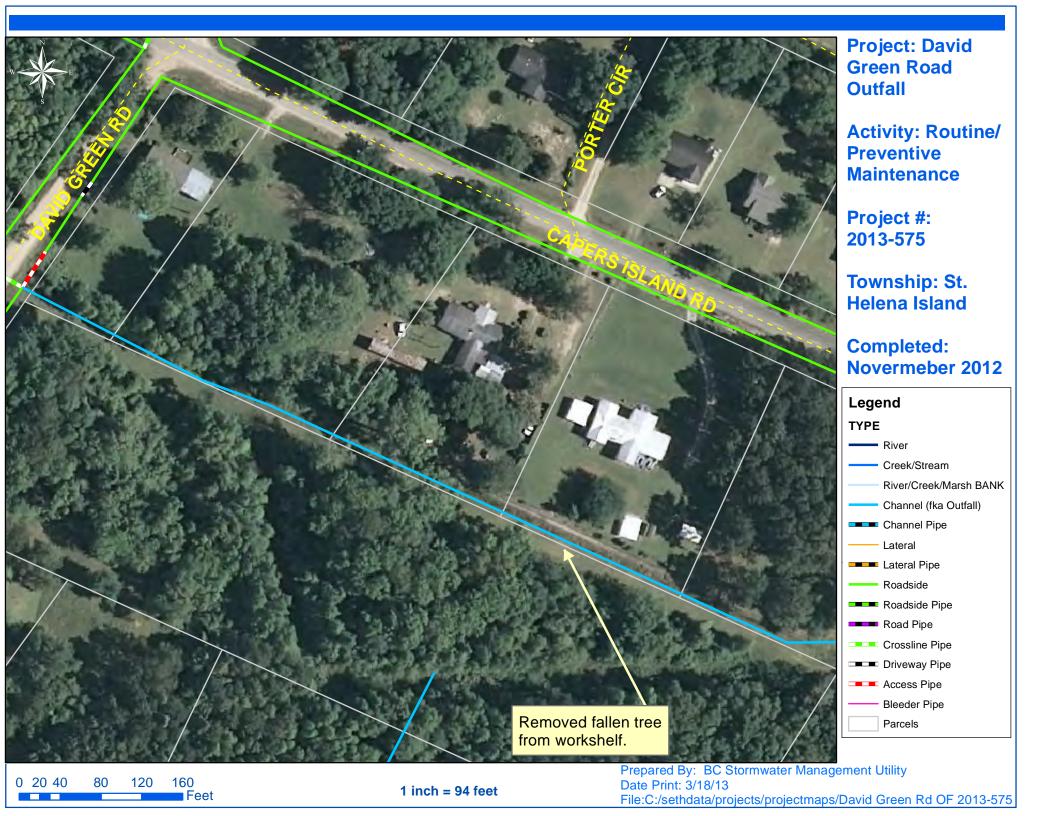

## Beaufort County Public Works Stormwater Infrastructure

Project Summary

Project Summary: St Helena Island Tree Removal - David Green Road Outfall

Activity: Routine/Preventive Maintenance

| Narrative Description of Project:<br>Removed fallen tree from workshelf. |                |               |                   | <b>Completion:</b> Nov-12 |                    |                   |            |
|--------------------------------------------------------------------------|----------------|---------------|-------------------|---------------------------|--------------------|-------------------|------------|
| 2013-575 / St Helena Island Tree Removal                                 | Labor<br>Hours | Labor<br>Cost | Equipment<br>Cost | Material<br>Cost          | Contractor<br>Cost | Indirect<br>Labor | Total Cost |
| AUDIT / Audit Project                                                    | 0.5            | \$10.45       | \$0.00            | \$0.00                    | \$0.00             | \$6.62            | \$17.06    |
| HAUL / Hauling                                                           | 2.0            | \$43.70       | \$21.40           | \$24.57                   | \$0.00             | \$28.84           | \$118.51   |
| RMTRW / Remove trees - Workshelf                                         | 6.0            | \$141.16      | \$47.44           | \$12.80                   | \$0.00             | \$89.80           | \$291.20   |
| 2013-575 / St Helena Island Tree Removal<br>Sub Total                    | 8.5            | \$195.31      | \$68.84           | \$37.37                   | \$0.00             | \$125.26          | \$426.77   |
| Grand Total                                                              | 8.5            | \$195.31      | \$68.84           | \$37.37                   | \$0.00             | \$125.26          | \$426.77   |